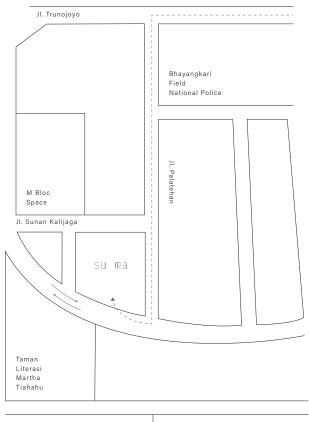

## How to get here

If you're coming from Jl. Trunojoyo, turn left onto Jl. Pelatehan at the corner of Bhayangkara Field - National Police.

Continue straight until you reach the end of Jl. Pelatehan's three-way intersection. Please note, it is not the three-way intersection between Jl. Sunan Kalijaga and Jl. Pelatehan.

Turn right when you have reached the end, still continuing on JI. Pelatehan. (Please note, it is a two-way street)

> Proceed a short distance and you will see SU MA on your right.

Our location is as per shown on your Google Maps application. Please kindly follow the location.